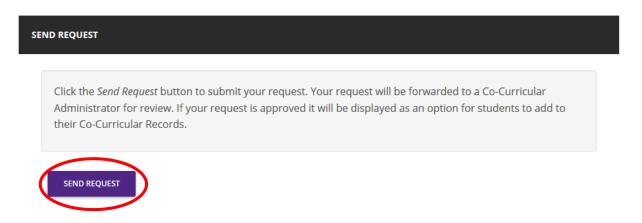

### Western's Co-Curricular Record

**Step 3:** When finished, click the purple "SEND REQUEST" button.

Your request will be sent to the Co-Curricular Record Coordinator and reviewed within one week.